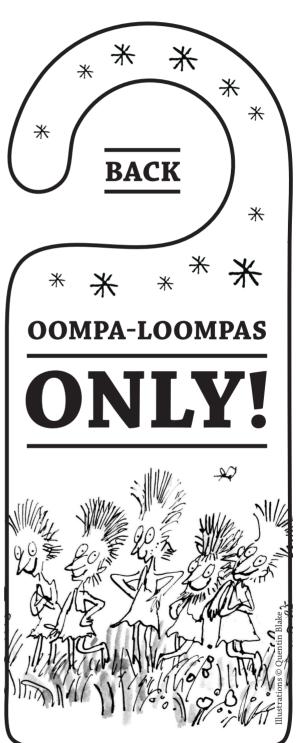

See how many  $\mathbf{Books}$  you can balance on your **HEAD** and then race your **FRIENDS!** 

Colour in and cut out the two-sides of the door hanger and then stick them together!

\*

\*

\*

\*

\*

\*